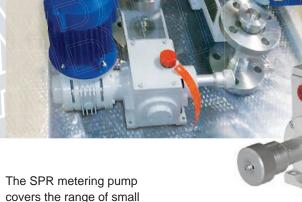

## Metering Plunger and Diaphragm Pumps API 675 SPR Type

The SPR metering pump covers the range of small and medium capacities in dosage and injection applications.

The pump is a positive return type and is designed for continuous service. Its design allows the installation of a double acting arrangement to obtain very large capacities.