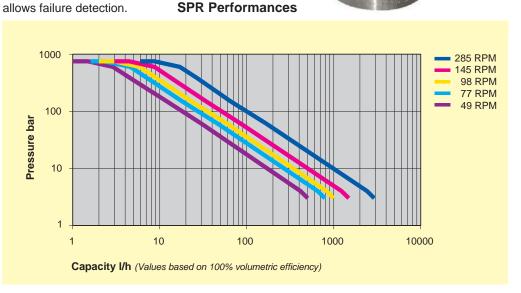

ers the range of small and medium capacities in dosage and injection applications.

The pump is a positive return type and is designed for continuous service. Its design allows the installation of a double acting arrangement to obtain very large capacities.

During operation or standstill of the pump the stroke is continuously adjustable by means of a manual knob or by automatic control systems, pneumatically or electronically driven. The stroke variation is proportional within the whole adjusting range of 0-100% and guarantees linearity and repeatability of the flow in accordance with API 675 requirements.

For the hydraulic end there are two versions available: plunger and diaphragm. The diaphragm head is hydraulically actuated and the diaphragm is double with a monitoring system which







|             |             | PLUNGER Vers. |     |     |     |     |     |     | DIAPHRAGM Vers. |     |     | Connections |     |
|-------------|-------------|---------------|-----|-----|-----|-----|-----|-----|-----------------|-----|-----|-------------|-----|
| Arrangement | Plunger     | Α             | В   | С   | D   | E   | F   | G   | Н               | I   | L   | M           | N   |
|             | Diameter    |               |     |     |     |     |     |     |                 |     |     |             |     |
| A           | 5 - 16 mm   | 420           | 590 | 380 | 180 | 265 | 65  | 65  | 99              | 99  | 120 | -           | -   |
|             | 20 - 40 mm  | 440           | 610 | 380 | 190 | 290 | 90  | 90  | 110             | 110 | 150 | -           | -   |
|