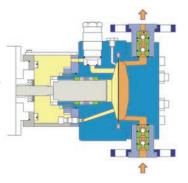

## **Pumping Heads**

Typical high-pressure plunger pump with double ball valves

Double diaphragm hydraulic actuated pump "Sandwitch type" with double valve

The dimensions are approximate and not binding