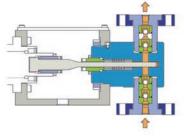

## **Pumping Heads**

Typical high-pressure plunger pump with double ball valves

Double diaphragm hydraulic actuated pump "Sandwitch type" with double valve

The dimensions are approximate and not binding