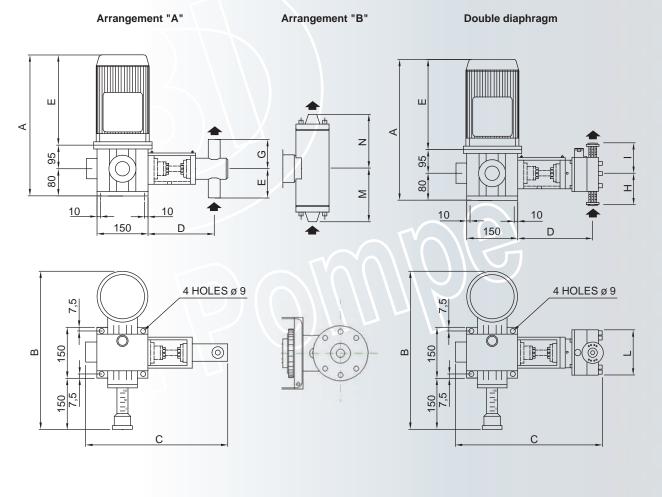

For the hydraulic end there are two versions available: plunger and diaphragm. The diaphragm head is hydraulically actuated and the diaphragm is double with a monitoring system which

|             |             | PLUNGER Vers. |     |     |     |     |     |     | DIAPHRAGM Vers. |     |     | Connections |     |
|-------------|-------------|---------------|-----|-----|-----|-----|-----|-----|-----------------|-----|-----|-------------|-----|
| Arrangement | Plunger     | Α             | В   | С   | D   | E   | F   | G   | Н               | I   | L   | M           | N   |
|             | Diameter    |               |     |     |     |     |     |     |                 |     |     |             |     |
| A           | 5 - 16 mm   | 420           | 590 | 380 | 180 | 265 | 65  | 65  | 99              | 99  | 120 | -           | -   |
|             | 20 - 40 mm  | 440           | 610 | 380 | 190 | 290 | 90  | 90  | 110             | 110 | 150 | -           | -   |
| В           | 50 - 80 mm  | 560           | 560 | 540 | 500 | 290 | 132 | 132 | 155             | 155 | 190 | 142         | 135 |
|             | 90 - 110 mm | 580           | 571 | 540 | 300 | 310 | 170 | 170 | 205             | 203 | 230 | 165         | 156 |

## **Pumping Heads**

Typical high-pressure plunger pump with double ball valves

Double diaphragm hydraulic actuated pump "Sandwitch type" with double valve

The dimensions are approximate and not binding