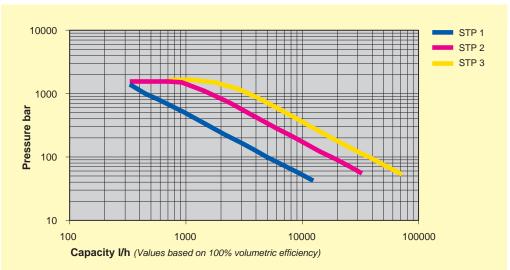

00 Cp Extreme low NPSH < 2,5 m

The STP pump series manufactured by SABI includes three sizes of high pressure triplex reciprocating power pumps, specifically designed for heavy duty service and long life. Main application fields for this series are:

- Chemical, Petrochemical and O&G Industries
- Steel Industry
- Food Industry
- Detergent
- Cosmetics Industry
- Textile and Paper Industry

- Power Generation Industry. Sabi serves successfully any OEM pertaining to industries requesting heavy duty services for which off-the-shelf pumps are not adequate.

The design of all the pumps, conceived for medium and high pressure,

takes care of the problems connected with each application and offers several options in terms of hydraulic end materials, sealing systems and valves arrangement.

....



STP Performances (With max RPM as per API 674)

### **STP Series**

STP dimensions (mm)



Different arrangement mounting type:





V Belt transmission horizontal and vertical arrangement



Orthogonal gear & vertical motor



Coaxial gear reducer with horizontal motor





The dimensions are approximate and not binding

#### CHARACTERISTICS AND DIMENSIONS

| CHARACTERISTICS AND DIMENSIONS |        |        |       |      |      |      |     |      |     |      |           |
|--------------------------------|--------|--------|-------|------|------|------|-----|------|-----|------|-----------|
| PUMP TYPE                      | THRUST | STROKE | POWER | Α    | в    | С    | D   | Е    | F   | G    | WEIGHT    |
|                                | Kg     | mm     | Kw    |      |      |