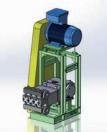

### **STP Series**

STP dimensions (mm)

Different arrangement mounting type:

V Belt transmission horizontal and vertical arrangement

Orthogonal gear & vertical motor

Coaxial gear reducer with horizontal motor