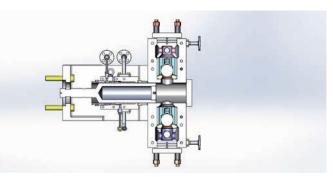

### **STP Series**

STP dimensions (mm)

Different arrangement mounting type:

V Belt transmission horizontal and vertical arrangement

Orthogonal gear & vertical motor

Coaxial gear reducer with horizontal motor

The dimensions are approximate and not binding

#### CHARACTERISTICS AND DIMENSIONS

| CHARACTERISTICS AND DIMENSIONS |        |        |       |      |      |      |     |      |     |      |           |
|--------------------------------|--------|--------|-------|------|------|------|-----|------|-----|------|-----------|
| PUMP TYPE                      | THRUST | STROKE | POWER | Α    | в    | С    | D   | Е    | F   | G    | WEIGHT    |
|                                | Kg     | mm     | Kw    |      |      |      |     |      |     |      | Approx Kg |
| STP1                           | 2500   | 46     | 45    | 1550 | 850  | 1800 | 400 | 540  | 315 | 415  | 480       |
| STP2                           | 4000   | 75     | 100   | 1745 | 1088 | 2095 | 600 | 720  | 635 | 560  | 1100      |
| STP3                           | 9000   | 120    | 180   | 2800 | 1700 | 3300 | 900 | 1200 | 800 | 1050 | 3000      |