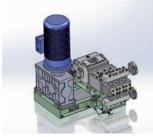

### **STP Series**

STP dimensions (mm)

Different arrangement mounting type:

V Belt transmission horizontal and vertical arrangement

Orthogonal gear & vertical motor

Coaxial gear reducer with horizontal motor