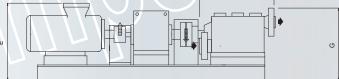

### **STP Series**

STP dimensions (mm)

Different arrangement mounting type:

V Belt transmission horizontal and vertical arrangement

Orthogonal gear & vertical motor

Coaxial gear reducer with horizontal motor

The dimensions are approximate and not binding