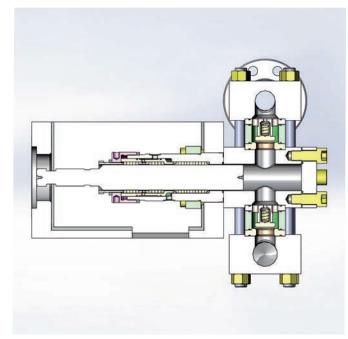

## **Pumping Heads**

High temperature arrangement with heating jacket and ball valves

Valve plug type

Horizontal valve hydraulic end for extreme pressure