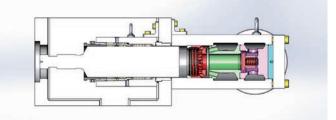

## **Pumping Heads**

High temperature arrangement with heating jacket and ball valves

Valve plug type

Horizontal valve hydraulic end for extreme pressure