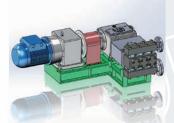

# Reciprocating Power Pumps API 674 STP Series

The pumping units are supplied in accordance with the Customer specifications and are complete of all the requested accessories like safety valves, check valves, pulsation dampeners, electric motor and control panels.

Special execution: Extreme high pressure >1.000 Barg Extreme temperature >300°C Extreme density > 10.000 Cp Extreme low NPSH < 2,5 m

The STP pump series manufactured by SABI includes three sizes of high pressure triplex reciprocating power pumps, specifically designed for heavy duty service and long life. Main application fields for this series are:

### **STP Series**

STP dimensions (mm)

Different arrangement mounting type:

V Belt transmission horizontal and vertical arrangement

Orthogonal gear & vertical motor

Coaxial gear reducer with horizontal motor