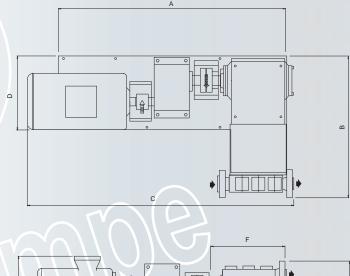

### **STP Series**

STP dimensions (mm)

Different arrangement mounting type:

V Belt transmission horizontal and vertical arrangement

Orthogonal gear & vertical motor

Coaxial gear reducer with horizontal motor

The dimensions are approximate and not binding

#### CHARACTERISTICS AND DIMENSIONS

| CHARACTERISTICS AND DIMENSIONS |        |        |       |      |      |      |     |      |     |      |           |
|--------------------------------|--------|--------|-------|------|------|------|-----|------|-----|------|-----------|
| PUMP TYPE                      | THRUST | STROKE | POWER | Α    | в    | С    | D   | Е    | F   | G    | WEIGHT    |
|                                | Kg     | mm     | Kw    |      |      |      |     |      |     |      | Approx Kg |
| STP1                           | 2500   | 46     | 45    | 1550 | 850  | 1800 | 400 | 540  | 315 | 415  | 480       |
| STP2                           | 4000   | 75     | 100   | 1745 | 1088 | 2095 | 600 | 720  | 635 | 560  | 1100      |
| STP3                           | 9000   | 120    | 180   | 2800 | 1700 | 3300 | 900 | 1200 | 800 | 1050 | 3000      |