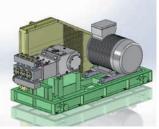

### **STP Series**

STP dimensions (mm)

Different arrangement mounting type:

V Belt transmission horizontal and vertical arrangement

Orthogonal gear & vertical motor

Coaxial gear reducer with horizontal motor